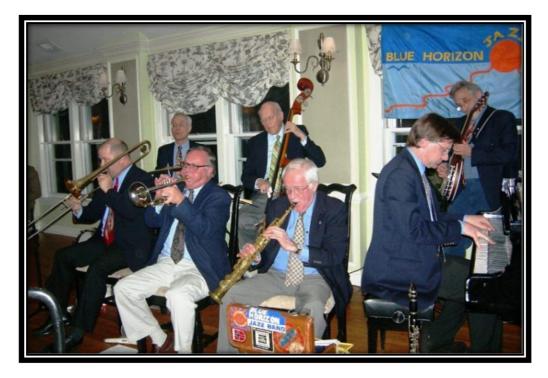

## 18th Year at the Sherborn Inn

Stan McDonald, soprano sax, clarinet; Jeff Stout, trumpet; Gerry Gagnon, trombone; Ross Petot, piano; Peter Gerler, guitar; Al Ehrenfried, bass; Dave Bragdon, drums.

C'mon and hear <u>Stan McDonald's Blue Horizon Jazz Band</u> for an evening of New Orleans style melodies freshly interpreted and passionately shared with you by one of the best traditional jazz bands extant!